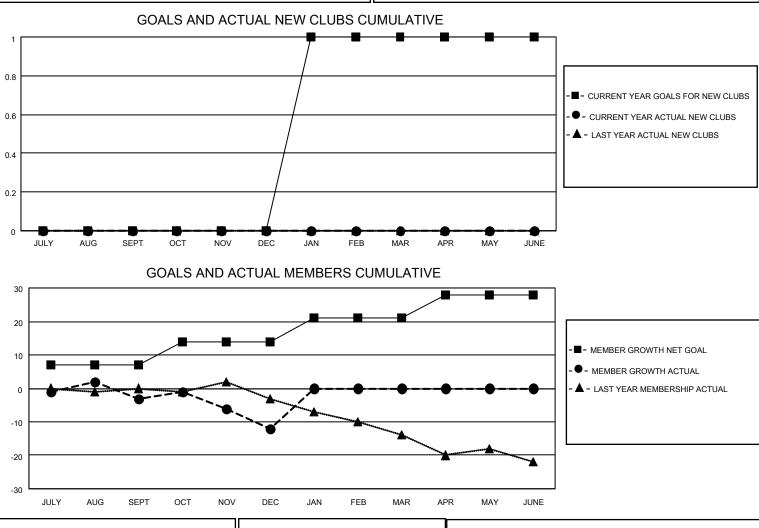

## LOCATION NEBRASKA

District 38 N

Results as of: 12/31/2021

|                       | Club          | S         |               |                       | Men                     | nbers                   |                                                    |
|-----------------------|---------------|-----------|---------------|-----------------------|-------------------------|-------------------------|----------------------------------------------------|
| RESULTS FOR 2021-2022 |               |           |               | RESULTS FOR 2021-2022 |                         |                         |                                                    |
| QUARTER               | NEW CLUB GOAL | NEW CLUBS | DROPPED CLUBS | QUARTER               | IBER GROWTH NET<br>GOAL | MEMBER GROWTH<br>ACTUAL | DROPPED<br>MEMBERS ACTUAL<br>(including transfers) |
| JULY/AUG/SEPT         | 0             | 0         | 0             | JULY/AUG/SEPT         | 7                       | 13                      | 14                                                 |
| OCT/NOV/DEC           | 0             | 0         | 0             | OCT/NOV/DEC           | 7                       | 15                      | 24                                                 |
| JAN/FEB/MAR           | 1             | 0         | 0             | JAN/FEB/MAR           | 7                       | 0                       | 0                                                  |
| APR/MAY/JUNE          | 0             | 0         | 0             | APR/MAY/JUNE          | 7                       | 0                       | 0                                                  |